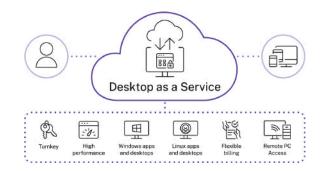

## **DESKTOP AS A SERVICES**

# GET ALL THE RAW PERFORMANCE OF THE SERVER FOR YOUR RESOURCE-INTENSIVE WEBSITES & APPLICATIONS

## **Key Features**

Powerful Configurations

Quick Provisioning

Server Administration Panel

Additional Storage

Easily Configurable

99.99% uptime

#### How Does DaaS Work?

## Simplified Explanation

- Users access virtual desktops through a thin client device or web browser.
- DaaS provider manages the underlying infrastructure.
- Data and applications are stored in the cloud.

## Centralized Management

Easily manage and update desktops remotely.

#### **BYOD Compatibility**

Bring Your Own Device for seamless access.

#### **High Availability**

Ensure uninterrupted access and business continuity.