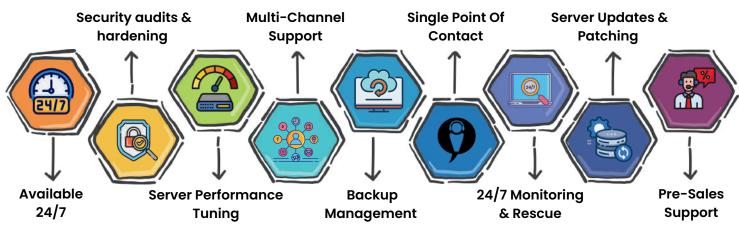

## Why Choose ServerSage for Acronis Cloud Backup?

24/7 Monitoring & Support

Tier 4 Certified DC

99.99% Guaranteed Uptime

Anti-Ransomware Protection

Trusted Partner

Seamless Integration