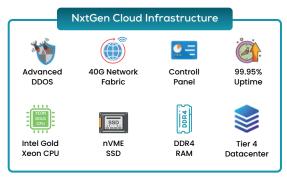

## DEDICATED BARE METAL SERVER

Get the high-performance computing power of bare metal combined with the flexibility of the cloud for optimal user experience.

Latest GEN INTEL XEON SCALABLE PROCESSORS

DDR 4 RAM

SUPER FAST NVMe SSD

TIER 4 DATA CENTER

40 G NETWORK FABRIC

ADVANCED DDOS

99.99% UPTIME

Instant Delivery

Fully Customized

One Click Backups