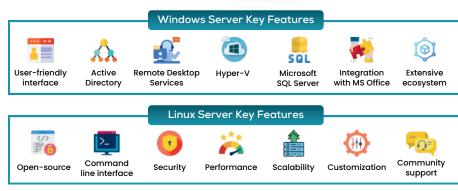

ATES



CLOUD ENDPOINT SECURITY



CLOUD WAF



CLOUD SIEM



CLOUD SOC



CLOUD WEB CONTROL



## **TECHNOLOGY PARTNERS**



























































## DEDICATED BARE METAL SERVER



Get the high-performance computing power of bare metal combined with the flexibility of the cloud for optimal user experience.





Latest GEN INTEL XEON SCALABLE PROCESSORS



DDR 4 RAM



SUPER FAST NVMe SSD



TIER 4 DATA CENTER



40 G NETWORK FABRIC



ADVANCED DDOS



99.99% UPTIME



Instant Delivery



Fully Customized



One Click Backups



Save Machine Images



Contracts



MP I

STARTING FROM 4999/-

















## **CLOUD SERVER - WINDOWS / LINUX**



# WANT TO ACCELERATE **PERFORMANCE**

Get ServerSage Screaming Fast Cloud Servers - Powered by Intel SSD







Powered By -





























## TALLY CLOUD FOR PARTNERS



## **CUT COSTS, BOOST PROFITS: YOUR DEDICATED** SERVER FOR TALLY-THE SMARTER **ALTERNATIVE TO MULTIPLE VPS PURCHASES!**

Why pay for individual VPS setups when you can own the power to create custom Tally environments for each client—at a fraction of the cost?



#### Advantages of Tally on Cloud





Recovery





Software Updates



Firewall



Remote Console



Document Control



Security



24/7 Support

#### Tally Cloud - User/VM Based



Managed Solution



Cost Effective



Predefined **Plans** 



Scalable



Ouick Setup



Shared Resources







Long-Term Savings



Customizable

**Dedicated Tally Cloud Server** 



Unlimited Scalability



Superior Performance



Exclusive Resources

















## *