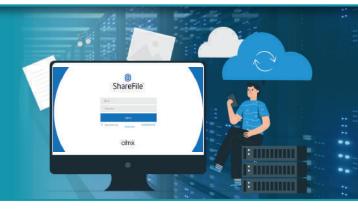

## SHAREFILE SOLUTION

# Securely Share, Store, and **Collaborate on Files**

Looking for a reliable and secure solution to manage and share your files? Look no further! Introducing ShareFile, the ultimate file sharing and storage platform.

#### Seamlessly Share

Easily and securely share files of any size with colleagues, clients, and partners.

#### User-Friendly Interface

Intuitive interface for easy file management and organization.

#### **Robust Security**

Industry-leading encryption and security measures keep your files safe.

#### **Customizable Solutions**

Tailored solutions to meet the unique needs of your business.

#### Collaborate Effortlessly

Real-time collaboration for multiple users to edit and comment on documents.

#### Access Anywhere, Anytime

User-friendly mobile app for access, viewing, and sharing on the go.

Visit our website at www.serversage.com to learn more and start your ShareFile journey today!